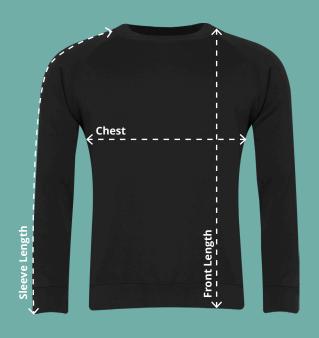

#### **Chest (At 2cm from under arm)**

Measure across the chest at 2cm below the underarm with the garment laid flat.

## **Front Length**

Measure from the side neck point of the shoulder down to the hemline.

## **Overarm Sleeve Length**

Measure from where the shoulder seam meets the neck opening down to the end of the cuff.

Classic Crew Neck Sweatshirt Code: AAAA112095 (3SX)

| Classic Crew Neck Sweatshirt |      |      |      |      |      |       |      |      |      |      |      |      |
|------------------------------|------|------|------|------|------|-------|------|------|------|------|------|------|
| To fit age                   | 2    | 3/4  | 5/6  | 7/8  | 9/10 | 11/12 | 13   |      |      |      |      |      |
| To fit size                  |      |      |      |      |      |       |      | S    | М    | L    | XL   | XXL  |
| 1/2 Chest (cm)*              | 33.5 | 35   | 37.5 | 39.5 | 42.5 | 47.5  | 50.5 | 54.5 | 58.5 | 63.5 | 68.5 | 73.5 |
| Front length (cm)            | 40   | 43   | 46   | 50   | 55   | 60    | 65   | 70   | 74   | 76.5 | 80   | 84   |
| Sleeve length (cm)*          | 39   | 41.5 | 46   | 50   | 57.5 | 62.5  | 67   | 72   | 76   | 79.5 | 82.5 | 86   |